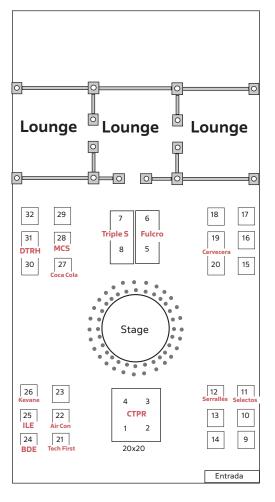

# Expo at Hall C

### **Description:**

Exhibit measurements: 10 foot wide x 10 feet deep x 8 ft high

Includes 110 - 120 electrical connection volts or 5 amps

The EXHIBITOR is responsible for assuming costs involved in electricity connection expenses greater than 5 amps.