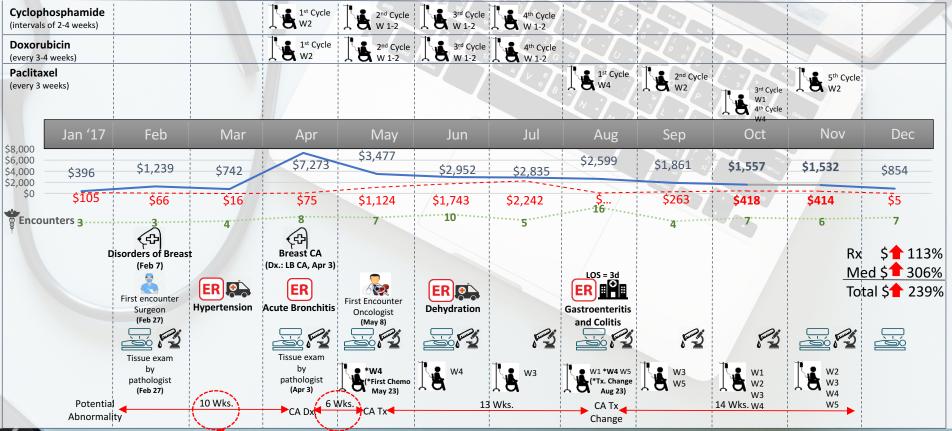

## TAKEAWAY #2: "Understand COST DRIVERS and CARE GAPS through DATA ANALYTICS"

#### AVG. BREAST CA STAGE IV PATIENT IN PR: 66 Y/O FEMALE