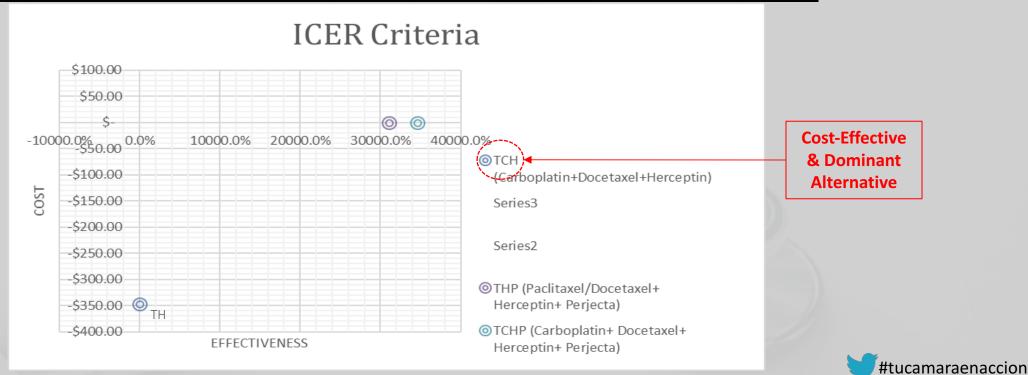

### TAKEAWAY #3: "Accelerate our Understanding of COST-EFFECTIVENESS ANALYSIS to Determine VALUE-BASED SPECIALTY MEDICATION TREND"

#### **HER2-POSITIVE BREAST CA**

| Code  | Alternative                                        | Cost |          | Incr | emental Cost | Effectiveness | Incremental Effectiveness | ICE | ₹        |
|-------|----------------------------------------------------|------|----------|------|--------------|---------------|---------------------------|-----|----------|
| J9355 | TH (Paclitaxel+ Herceptin)                         | \$   | 1,516.57 | -\$  | 347.61       | 16.8%         | -39.5%                    | \$  | 880      |
| J9355 | TCH (Carboplatin+Docetaxel+Herceptin)              | \$   | 1,553.05 | \$   | -            | 56.3%         | 0.0%                      |     | -        |
| J9306 | THP (Paclitaxel/Docetaxel+ Herceptin+ Perjecta)    | \$   | 1,864.18 | \$   | 311.13       | 17%           | -39.4%                    | -\$ | 789.67   |
| J9306 | TCHP (Carboplatin+ Docetaxel+ Herceptin+ Perjecta) | \$   | 1,898.56 | \$   | 345.51       | 31%           | -25%                      | -\$ | 1,387.59 |