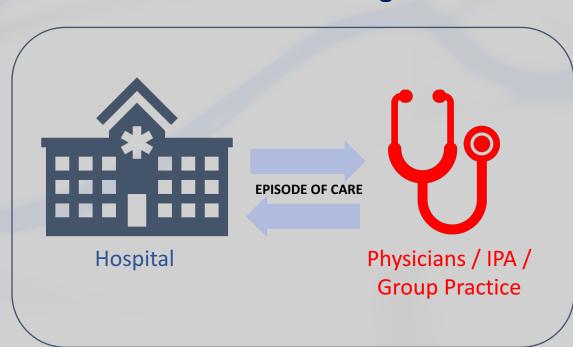

### A PAYMENT SYSTEMS: Align incentives between INPATIENT FACILITIES and PROVIDERS.

Risk Agreement Type: **BUNDLE PAYMENT** 

Acute Care Hospital: **HEART VALVE REPLACEMENT Sx.** 

Performance Period: **CY2018**Bonus or Penalty: **15%** (\$4,500)

Procedure Fee: \$15,000

Exp. Episode Price: \$30,000 (Surgery to 90-D post discharge)

Procedures Performed: 25

Recon. Report: 180 and 365-D after performance period ends

Quality Adj. Price:

Below Acceptable \$25,500 Acceptable \$30,000 Good \$32,500

Excellent **\$34,500** 

- Services delivered by multiple providers during a SINGLE EPISODE OF CARE and pre-defined time period.
- SINGLE PAYMENT PER EPISODE across MULTIPLE provider types.