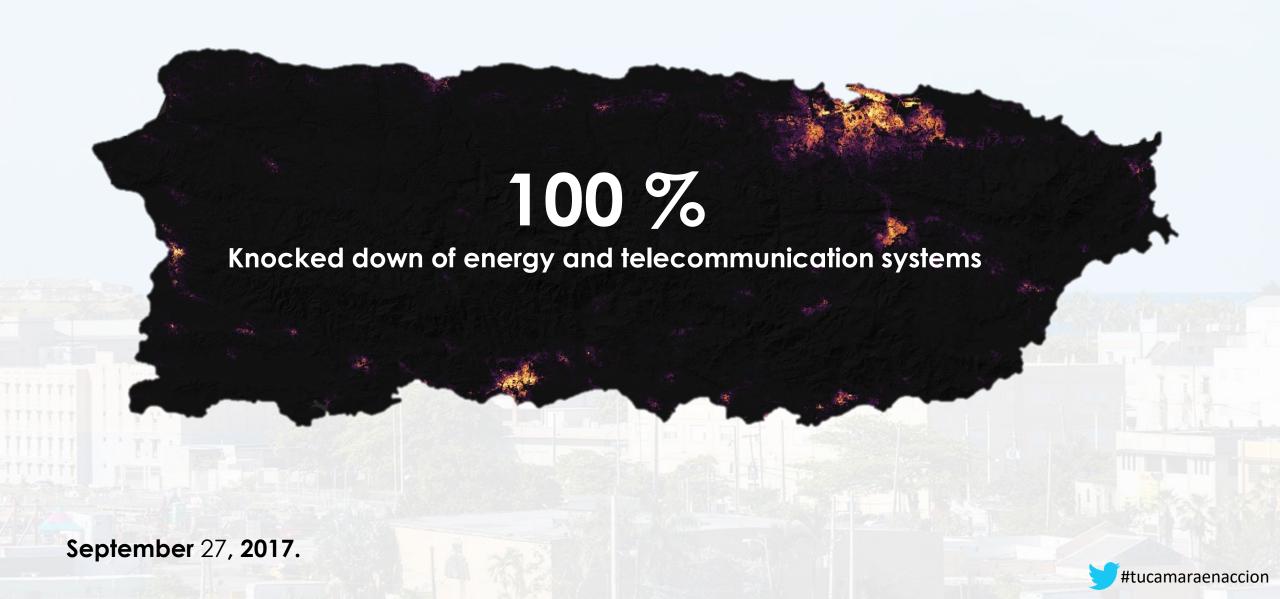

-4.35% avg. private payroll in the 3 months after María

-1.27% avg. manufacturing payroll in the 3 months after María

**527,000 households** with property damage reported to FEMA

197,000 renter households with personal property damage reported to FEMA