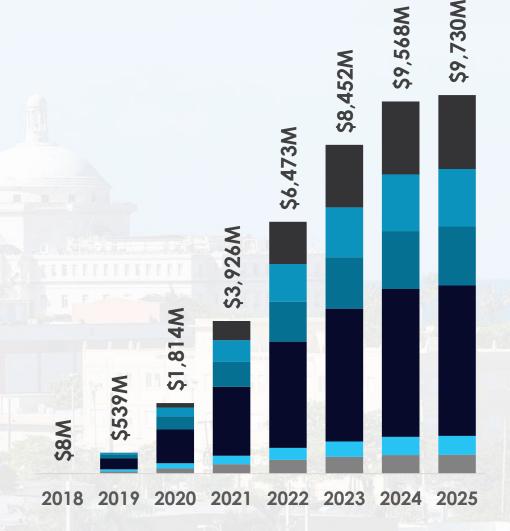

### **FUTURE ACTION PLAN AMENDMENTS**

**RELATIVE TO FUTURE REGISTER** NOTICE

> **POWER GRID** ~\$1.9 BILLION

MITIGATION FUNDS \$8.3 BILLION

\$19.9 **BILLION ESTIMATED TOTAL** 