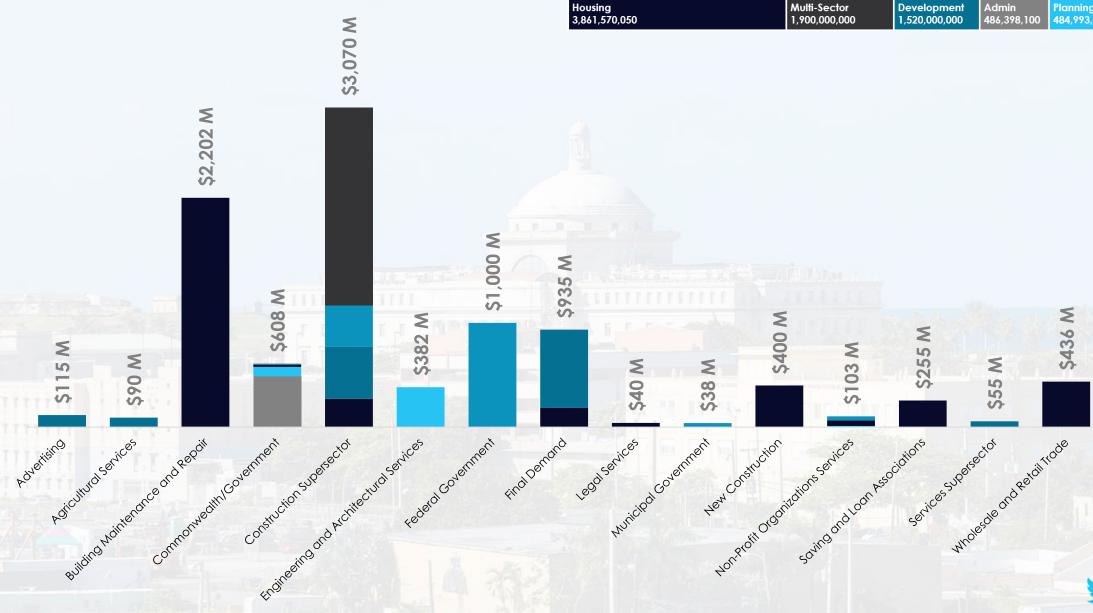

### **3rd PROMESA Conference**

**Multi-Sector** 

Economic Development 1,520,000,000

Admin

Infrastructure 1,475,000,000

Planning 484,993,850

| REGION                | MUNICIPALITY     | HOUSING | ECONOMIC | INFRASTRUCTURE | MULTI-SECTOR | TOTAL   |
|-----------------------|------------------|---------|----------|----------------|--------------|---------|
| NORTH                 | Manatí           | 6,321   | 1,097    | 1,550          | 1,809        | 10,777  |
|                       | Arecibo          | 3,947   | 1,252    | 1,246          | 1,360        | 7,805   |
| SOUTH                 | Ponce            | 7,509   | 3,541    | 3,438          | 3,229        | 17,717  |
| EAST                  | Fajardo          | 2,669   | 1,143    | 894            | 1,009        | 5,715   |
|                       | Guayama          | 3,575   | 6,712    | 1,111          | 2,571        | 13,969  |
|                       | Humacao          | 4,842   | 2,351    | 2,867          | 2,319        | 12,379  |
| WEST                  | Aguadilla        | 3,038   | 3,299    | 1,940          | 1,942        | 10,219  |
|                       | Mayaguez         | 2,680   | 4,488    | 3,106          | 2,566        | 12,840  |
| METRO                 | San Juan         | 18,990  | 14,724   | 9,517          | 9,836        | 53,067  |
| CENTRAL               | Caguas           | 6,234   | 2,195    | 2,748          | 2,465        | 13,642  |
|                       | Cayey            | 1,927   | 489      | 932            | 745          | 4,093   |
| Total by Program Type |                  | 61,732  | 41,291   | 29,349         | 29,851       | 162,223 |
| Planning and          | l Administration |         |          |                |              | 29,526  |