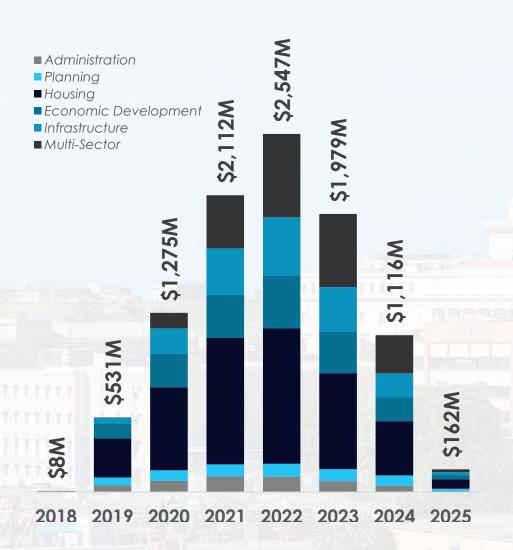

### **FUTURE ACTION PLAN AMENDMENTS**

**RELATIVE TO FUTURE REGISTER** NOTICE

> **POWER GRID** ~\$1.9 BILLION

MITIGATION FUNDS \$8.3 BILLION

\$19.9 **BILLION ESTIMATED TOTAL** 