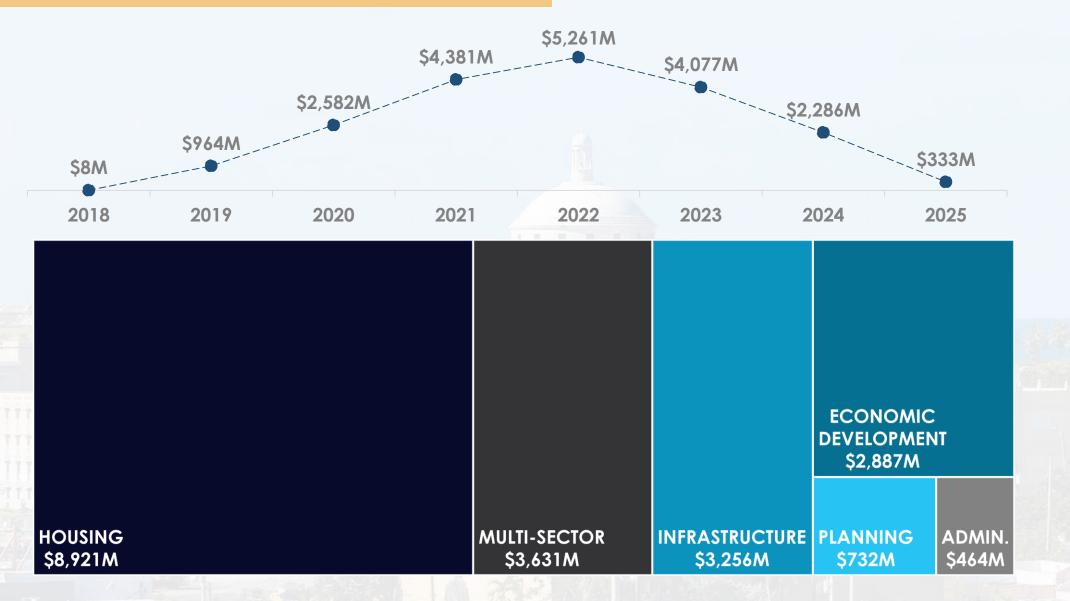

### **FUTURE ACTION PLAN AMENDMENTS**

**RELATIVE TO FUTURE REGISTER** NOTICE

> **POWER GRID** ~\$1.9 BILLION

MITIGATION FUNDS \$8.3 BILLION

\$19.9 **BILLION ESTIMATED TOTAL** 