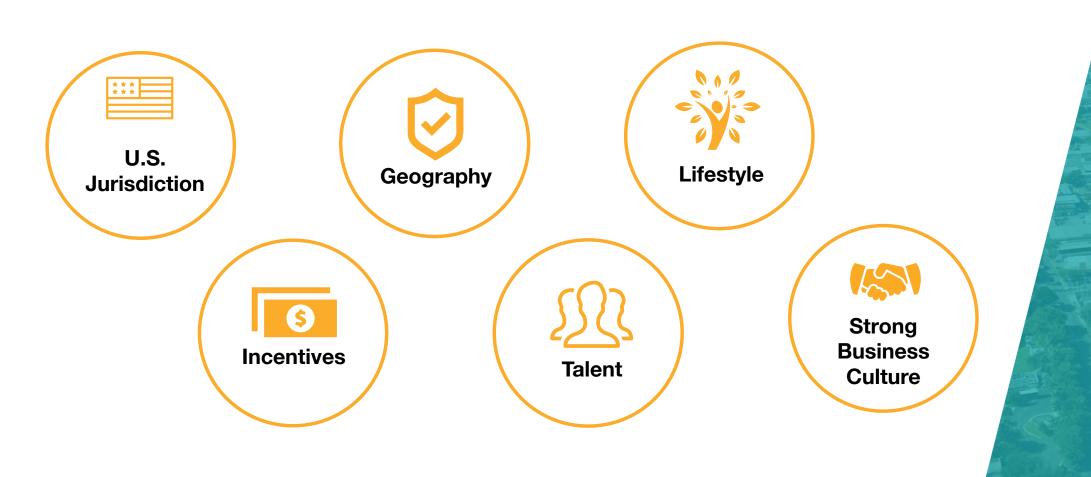

# Competitiveness: Drivers of Decision-Making

### Focus on Investment and Job Creation