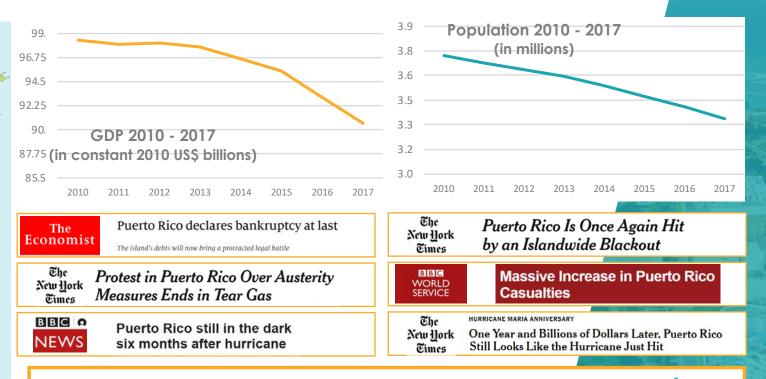

#### MANUFACTURING SECTOR GDP

36.3% Bio-Pharma/Life Science 22.0% Computer & Electronics

**26.9%** Basic Chemicals

**5.4%** Medical Devices

Beverages & Tobacco

Food

Electrical Equipment,

Appliances & Components

Others

Source: PR Planning Board 2018