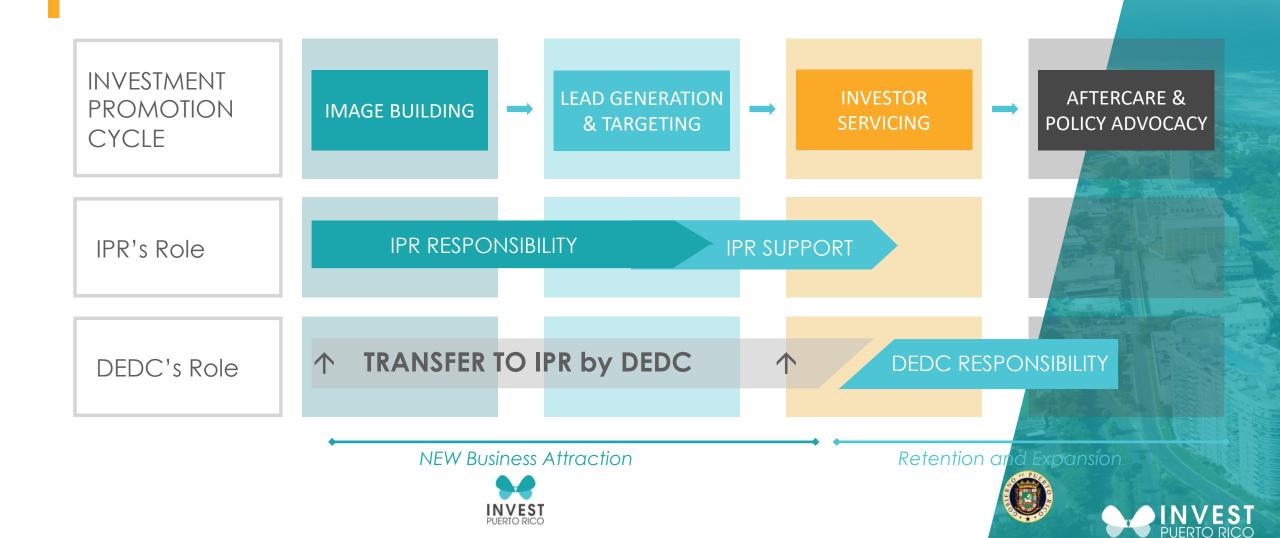

### Invest Puerto Rico's Mission

Promote the Island as a competitive investment jurisdiction that attracts new business and capital investment

CREATING AWARENESS

Project image of PR as opportunity-rich and open for investment

Align stakeholders with the vision so they can act as promoters

GENERATING LEADS

Target outreach to produce and track qualified leads

Prioritize leads based on strategic vision in order to best target efforts

FACILITATING
ACTION

Provide proper service-level and follow-up in order to close deals and achieve desired outcomes